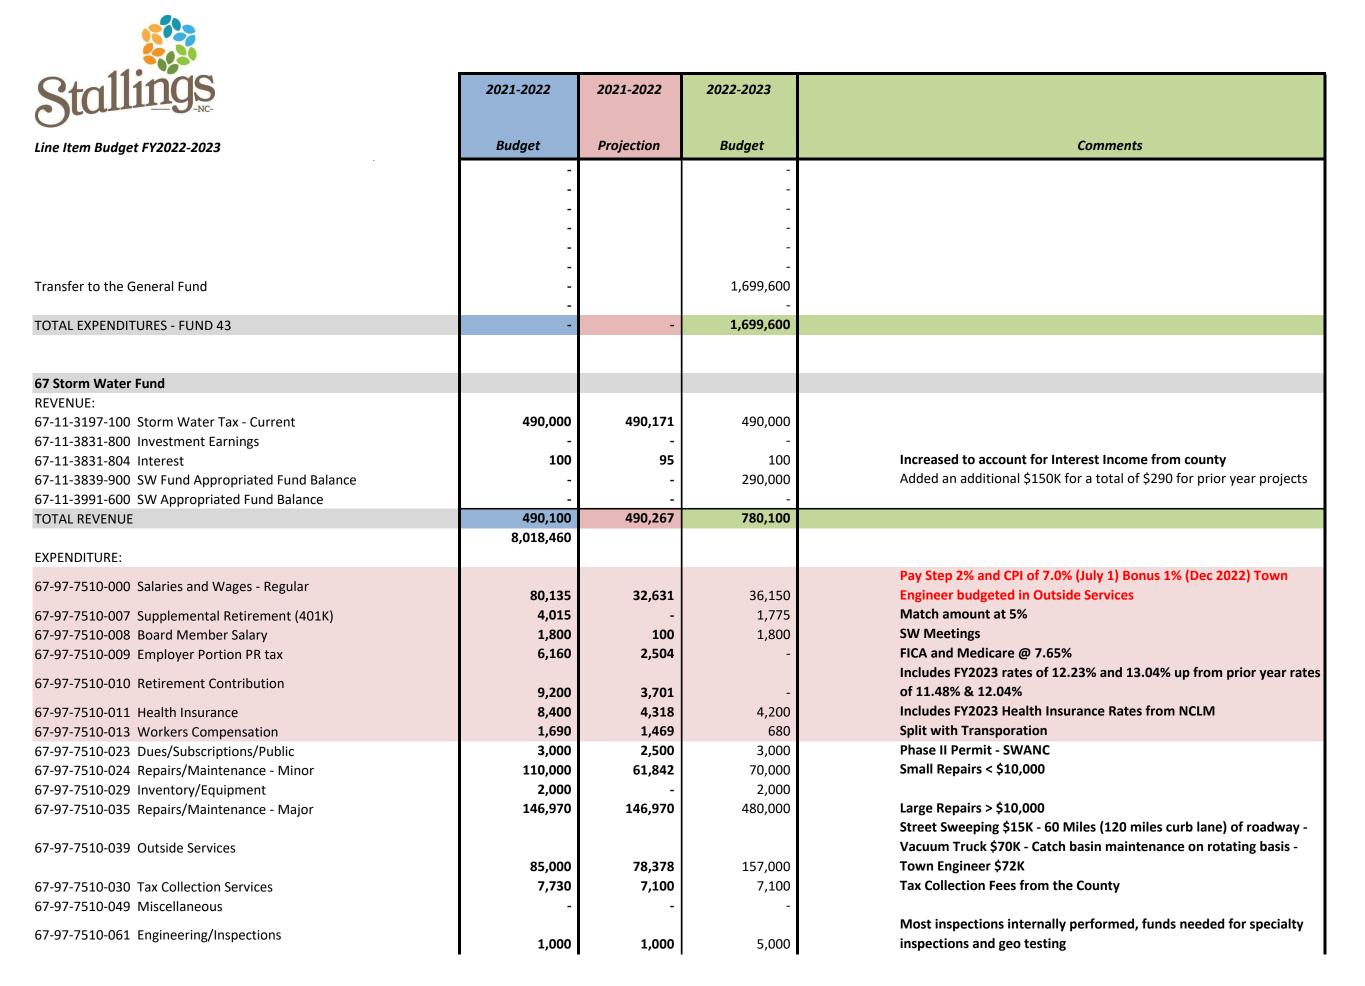

|
| 41-00-3839-430 Transfer from Current Year Revenues 41-00-3984-097 Transfer from General Fund | -             | -<br>15,000   | -             | Under review                                                                                                                                                                                                                                 |
| TOTAL REVENUE                                                                                | -             | 15,000        | -             |                                                                                                                                                                                                                                              |





| Stallings                                       | 2021-2022  | 2021-2022  | 2022-2023  |                                             |
|-------------------------------------------------|------------|------------|------------|---------------------------------------------|
| Olcari                                          |            |            |            |                                             |
| Line Item Budget FY2022-2023                    | Budget     | Projection | Budget     | Comments                                    |
| Contingency                                     | 23,000     | 23,000     | 4,175      |                                             |
| 67-99-7510-099 Transfer to Capital Project Fund | -          | -          | -          | Not Needed in FY2022