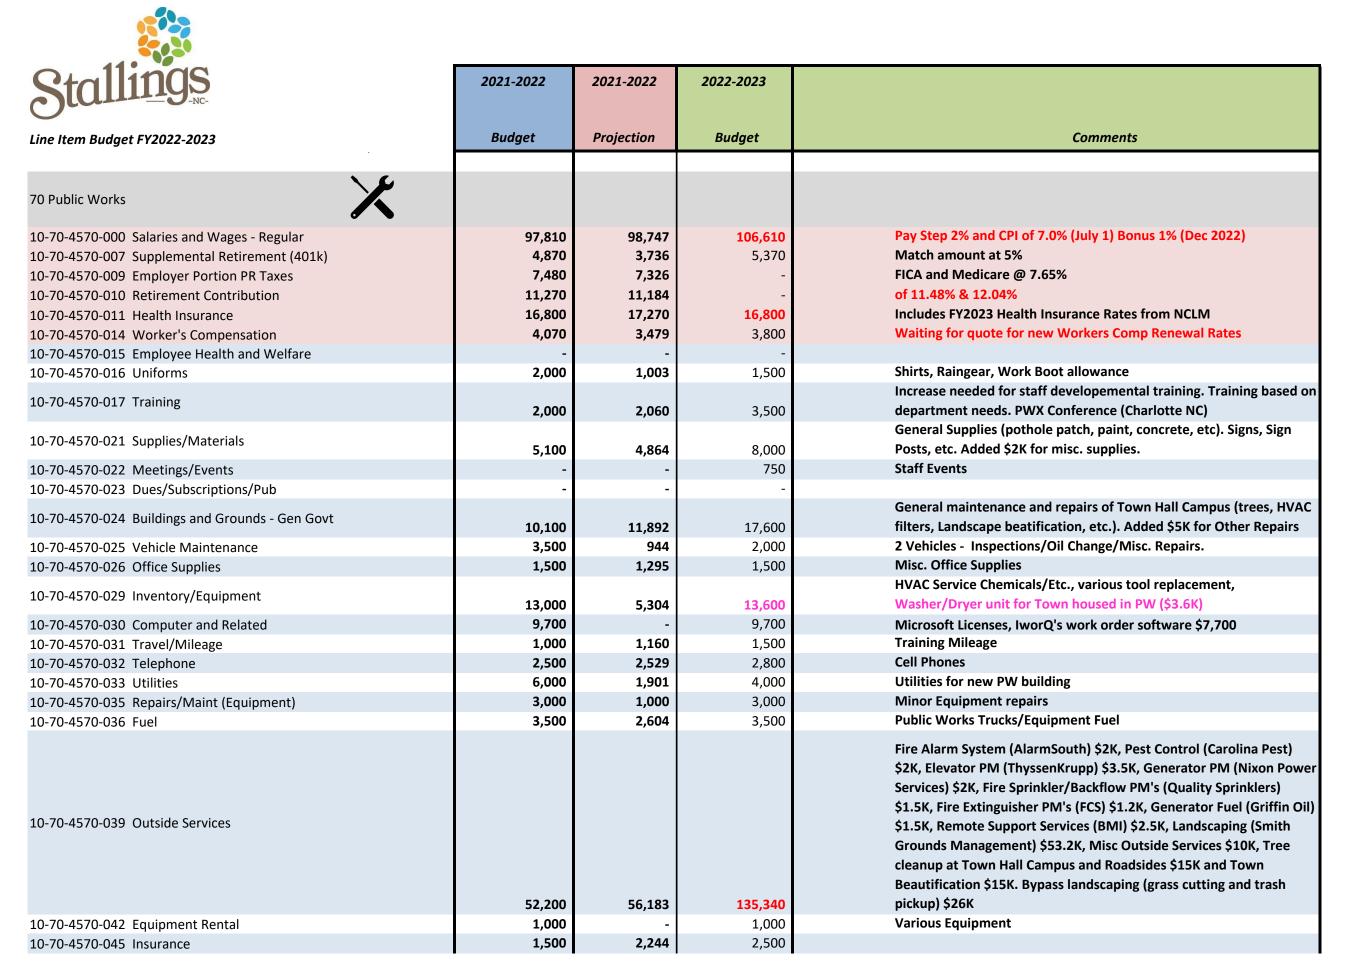

|
| 10-60-9110-076 Interest on Note                                  | 77,200    | 77,181     | 68,000            | Interest on Debt                                                                                                                                                                                                  |
| 60 Debt Service                                                  | 369,000   | 368,981    | 359,800           |                                                                                                                                                                                                                   |



| Qtallings .                                                          | 2021-2022         | 2021-2022      | 2022-2023          |                                                                                                                                             |
|----------------------------------------------------------------------|-------------------|----------------|--------------------|---------------------------------------------------------------------------------------------------------------------------------------------|
| Olumbar Shirt                                                        |                   |                |                    |