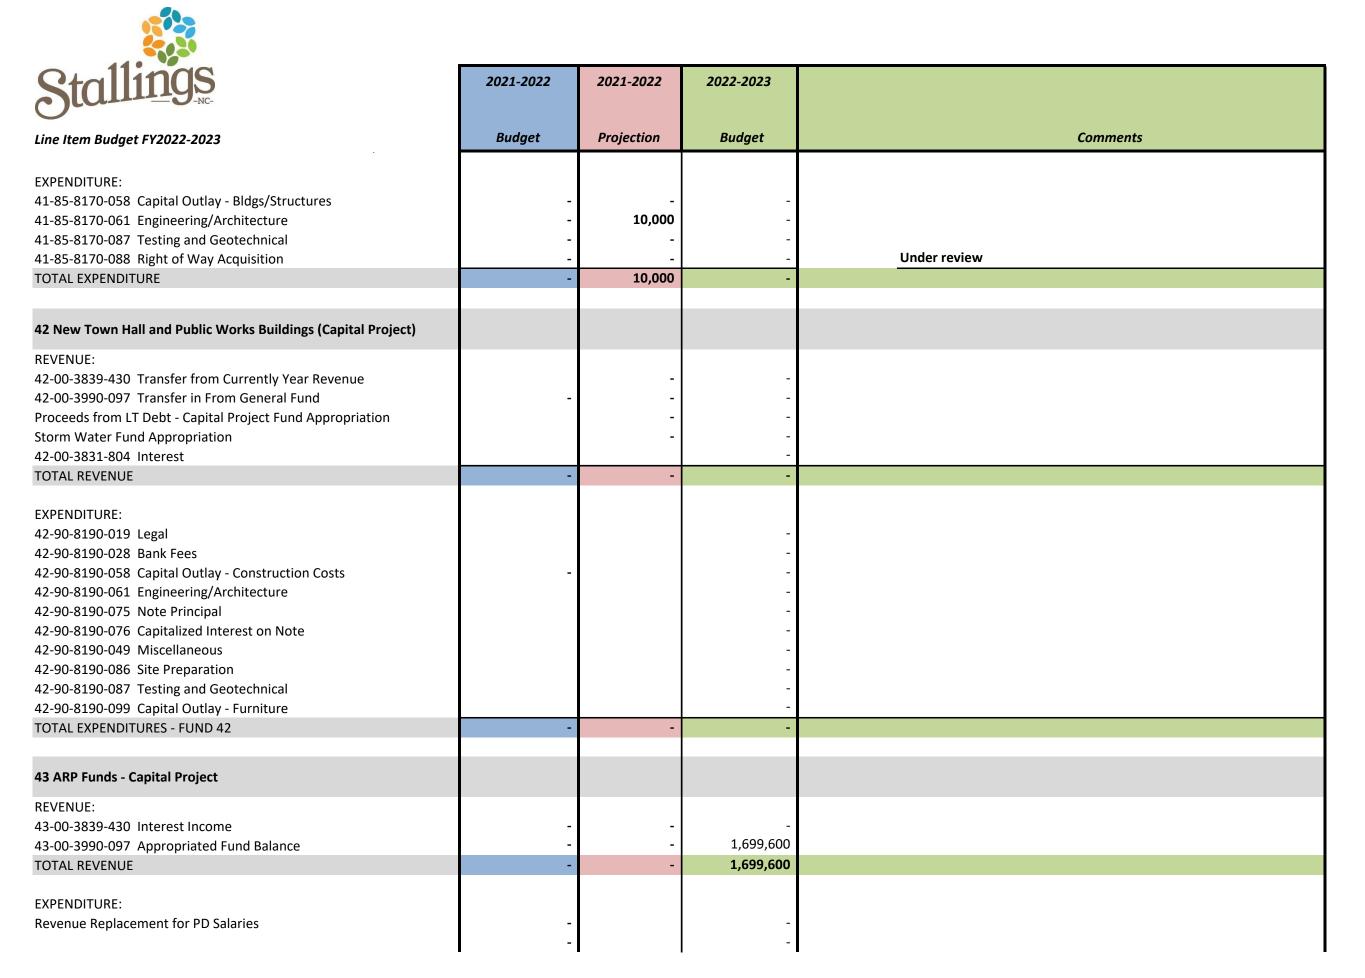

|
| 41-00-3839-430 Transfer from Current Year Revenues 41-00-3984-097 Transfer from General Fund | -             | -<br>15,000   | -             | Under review                                                                                                                                                                                                                                 |
| TOTAL REVENUE                                                                                | -             | 15,000        | -             |                                                                                                                                                                                                                                              |





| Stallings                                       | 2021-2022  | 2021-2022  | 2022-2023  |                                             |
|-------------------------------------------------|------------|------------|------------|---------------------------------------------|
| Olcari                                          |            |            |            |                                             |
| Line Item Budget FY2022-2023                    | Budget     | Projection | Budget     | Comments                                    |
| Contingency                                     | 23,000     | 23,000     | 4,175      |                                             |
| 67-99-7510-099 Transfer to Capital Project Fund | -          | -          | -          | Not Needed in FY2022