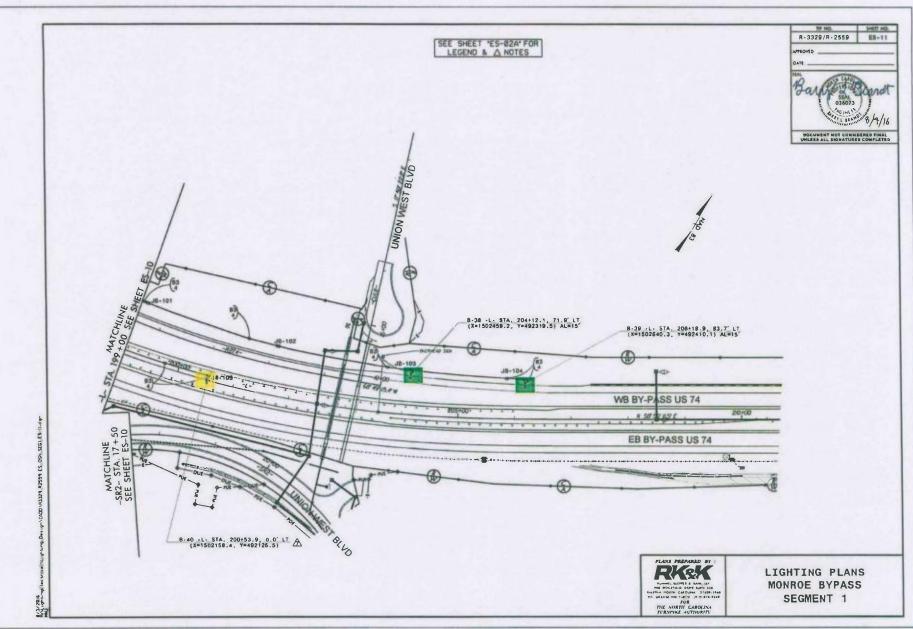

Prior to advertising the Monroe Expressway signal/lighting painting project manual, staff is seeking affirmation from Council of the infrastructure to be painted. The frontage road lighting, traffic signal poles/mast arms and pedestrian crossing signals have been identified for painting. The gantry and overhead sign infrastructure on the elevated portion of the Monroe Expressway are <u>not</u> included in this contract.