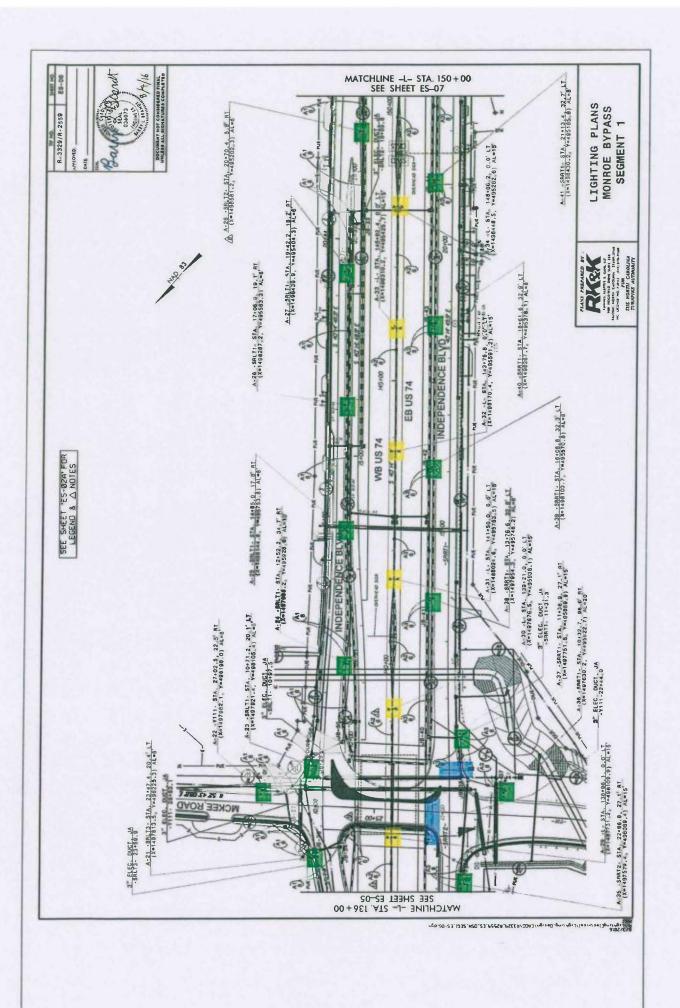

Prior to advertising the Monroe Expressway signal/lighting painting project manual, staff is seeking affirmation from Council of the infrastructure to be painted. The frontage road lighting, traffic signal poles/mast arms and pedestrian crossing signals have been identified for painting. The gantry and overhead sign infrastructure on the elevated portion of the Monroe Expressway are <u>not</u> included in this contract.