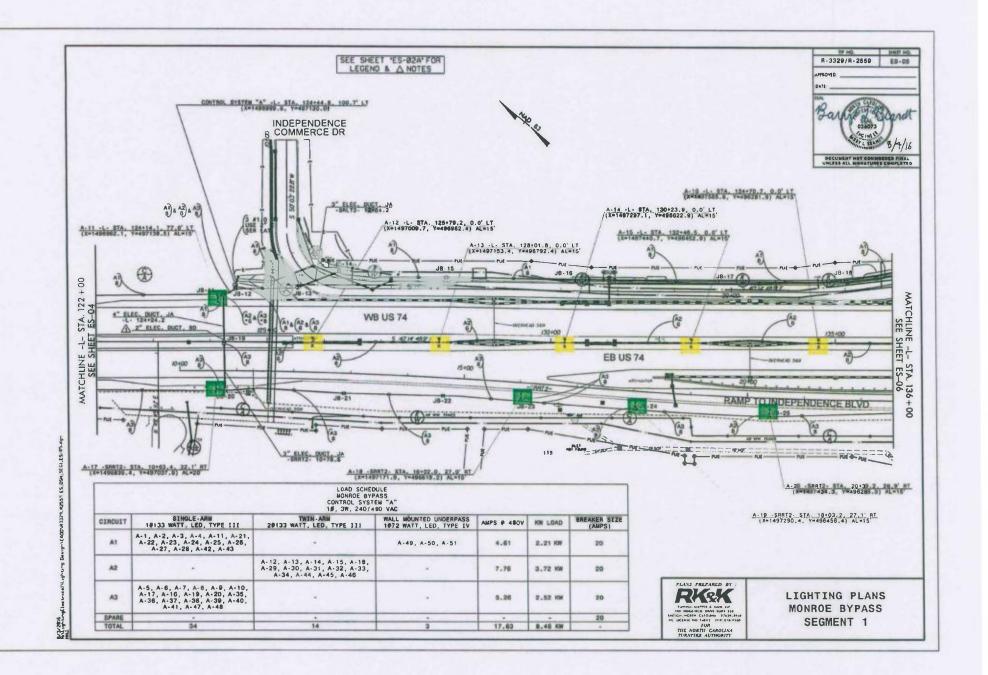

Prior to advertising the Monroe Expressway signal/lighting painting project manual, staff is seeking affirmation from Council of the infrastructure to be painted. The frontage road lighting, traffic signal poles/mast arms and pedestrian crossing signals have been identified for painting. The gantry and overhead sign infrastructure on the elevated portion of the Monroe Expressway are <u>not</u> included in this contract.