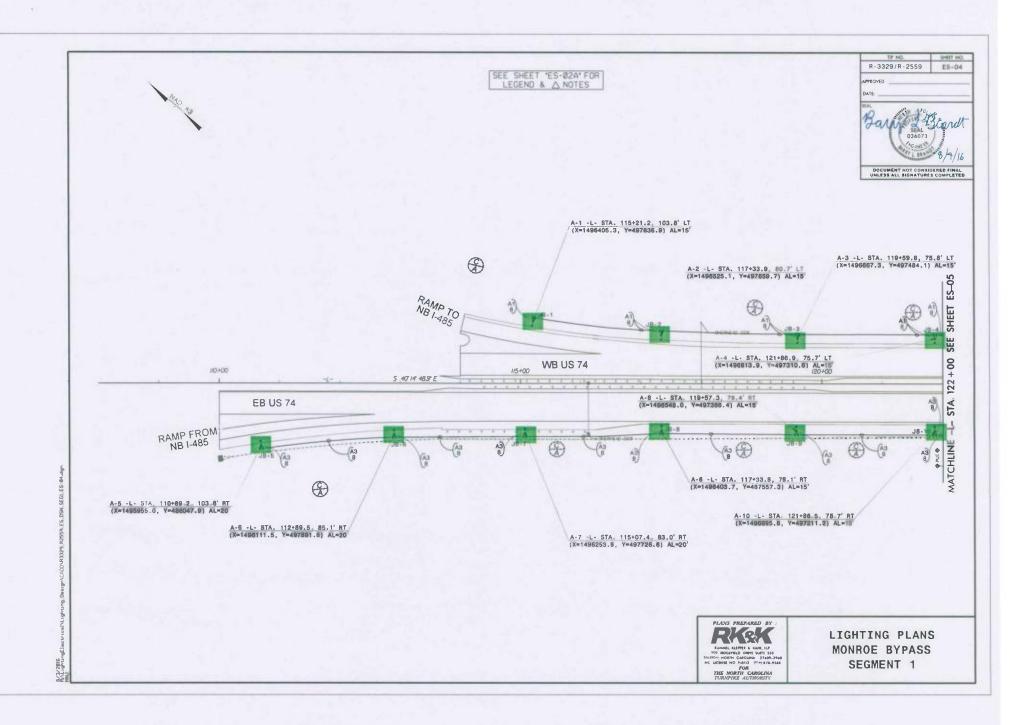

Prior to advertising the Monroe Expressway signal/lighting painting project manual, staff is seeking affirmation from Council of the infrastructure to be painted. The frontage road lighting, traffic signal poles/mast arms and pedestrian crossing signals have been identified for painting. The gantry and overhead sign infrastructure on the elevated portion of the Monroe Expressway are <u>not</u> included in this contract.