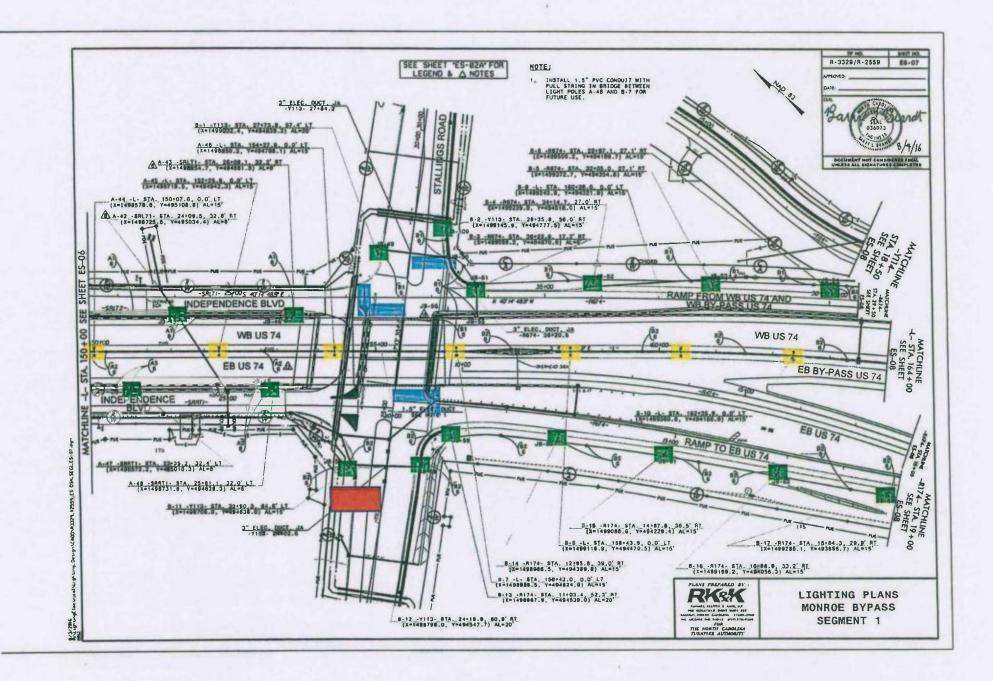

Prior to advertising the Monroe Expressway signal/lighting painting project manual, staff is seeking affirmation from Council of the infrastructure to be painted. The frontage road lighting, traffic signal poles/mast arms and pedestrian crossing signals have been identified for painting. The gantry and overhead sign infrastructure on the elevated portion of the Monroe Expressway are <u>not</u> included in this contract.