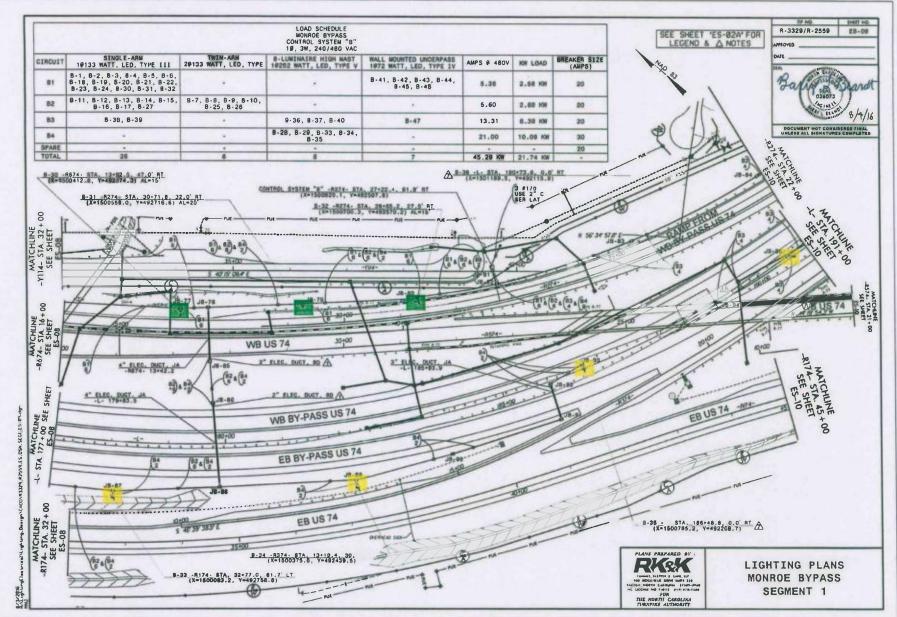

Prior to advertising the Monroe Expressway signal/lighting painting project manual, staff is seeking affirmation from Council of the infrastructure to be painted. The frontage road lighting, traffic signal poles/mast arms and pedestrian crossing signals have been identified for painting. The gantry and overhead sign infrastructure on the elevated portion of the Monroe Expressway are <u>not</u> included in this contract.