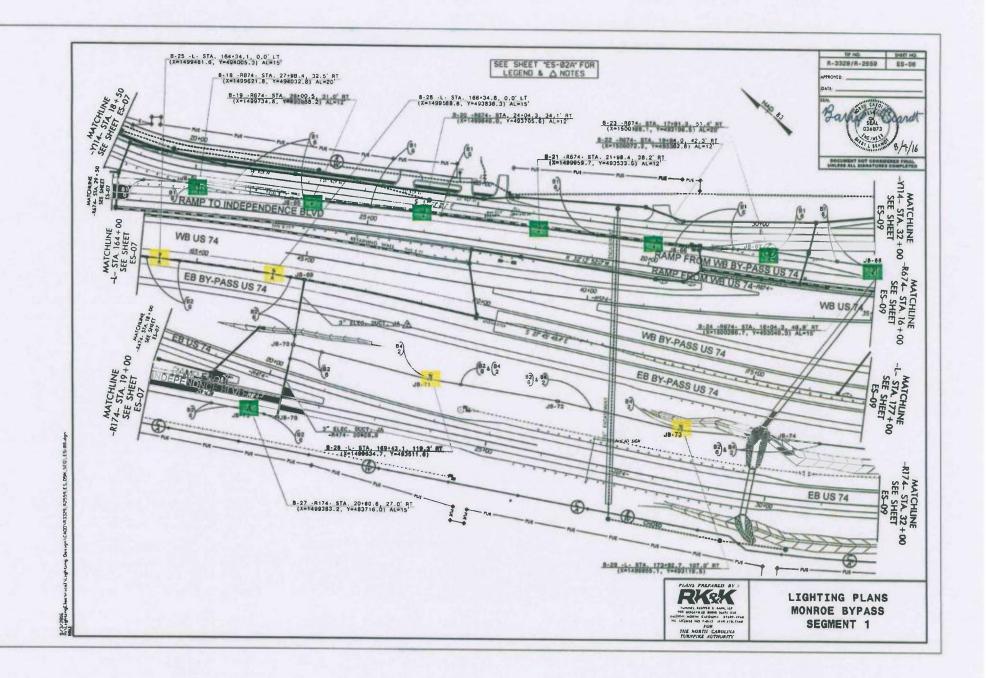

Prior to advertising the Monroe Expressway signal/lighting painting project manual, staff is seeking affirmation from Council of the infrastructure to be painted. The frontage road lighting, traffic signal poles/mast arms and pedestrian crossing signals have been identified for painting. The gantry and overhead sign infrastructure on the elevated portion of the Monroe Expressway are <u>not</u> included in this contract.