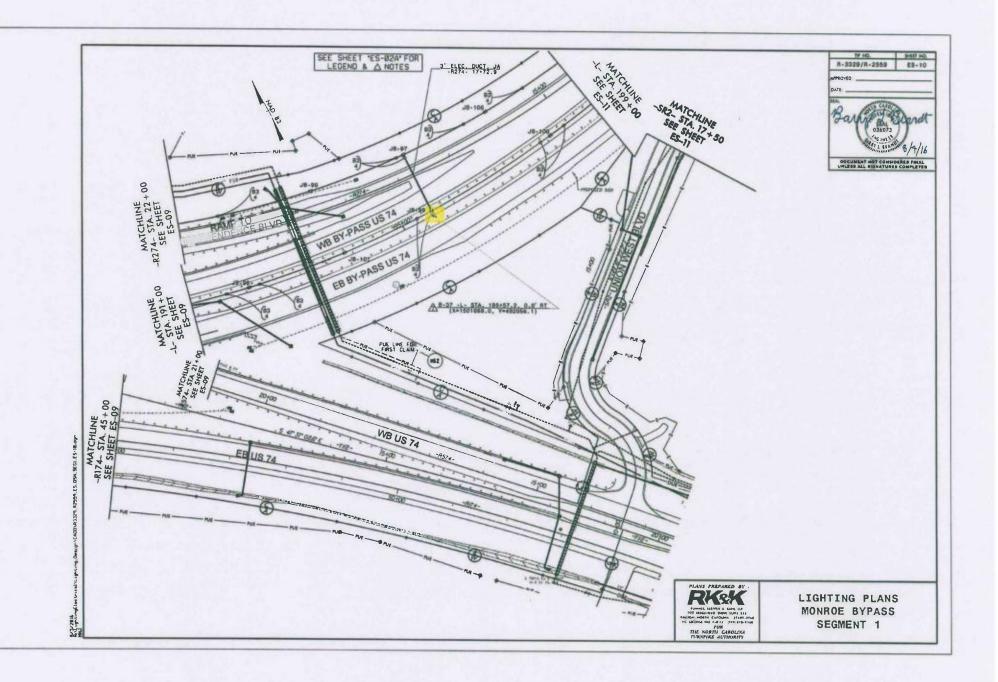

Prior to advertising the Monroe Expressway signal/lighting painting project manual, staff is seeking affirmation from Council of the infrastructure to be painted. The frontage road lighting, traffic signal poles/mast arms and pedestrian crossing signals have been identified for painting. The gantry and overhead sign infrastructure on the elevated portion of the Monroe Expressway are <u>not</u> included in this contract.